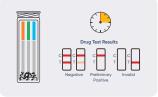

Remove the processing tube. Wait 3 minutes for sample cooling and pour the tube contents into the testing cube.

Read the results between 5 to 15 minutes depending on the tests chosen.

| Item Code     | Description                                                                                 | Classification    |
|---------------|---------------------------------------------------------------------------------------------|-------------------|
| QHDOA-118-THC | 1-Panel Safelife Hair Test; THC 100                                                         | Forensic Use Only |
| QHDOA-128-THC | 2-Panel Safelife Hair Test THC 100 and THC 200 cut-off                                      | Forensic Use Only |
| QHDOA-198     | 9-Panel SAFElife Hair Test; AMP500, BZO, COC, FTY, MET500, MDMA, OPI, OXY, PCP              | Forensic Use Only |
| QHDOA-1108    | 10-Panel Safelife Hair Test; AMP, BAR, BUP, BZO, COC, FTY, MAMP, OPI, OXY, PCP              | Forensic Use Only |
| QHDOA-1128    | 12-Panel Safelife Hair Test; 6-MAM, AMP, BAR, BZO, COC, FTY, mAMP, MDMA, MTD, OPI, OXY, PCP | Forensic Use Only |