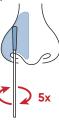

# **Quick 4-Step Test Process**

Insert the swab ½ to ¾ of an inch into nostril. Rotate the swab at least 5 times against the nostril wall. Repeat in other nostril.

Immerse the swab into the buffer tube and swirl the swab in the buffer. Ensure the sample is mixed thoroughly by making at least 10 circles.