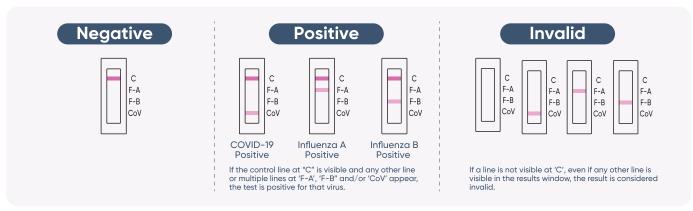

### **Clear Interpretation**

<sup>\*</sup> Please refer to QRI for detailed results interpretation.