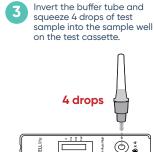

# **Quick 4-Step Test Process**

Insert the swab ½ to ¾ of an inch into nostril. Rotate the swab at least 5 times against the nostril wall. Repeat in other nostril.

Immerse the swab into the buffer tube and swirl the swab in the buffer. Ensure the sample is mixed thoroughly by making at least 10 circles.