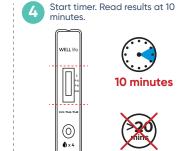

# **Quick 4-Step Test Process**

Insert the swab ½ to ¾ of an inch into nostril. Rotate the swab at least 5 times against the nostril wall. Repeat in other nostril.

Immerse the swab into the buffer tube and swirl the swab in the buffer. Ensure the sample is mixed thoroughly by making at least 10 circles.