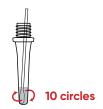

# **Quick 4-Step Test Process**

Insert the swab ½ to ¾ of an inch into nostril. Rotate the swab at least 5 times against the nostril wall. Repeat in other nostril.

Immerse the swab into the buffer tube and swirl the swab in the buffer. Ensure the sample is mixed thoroughly by making at least 10 circles.