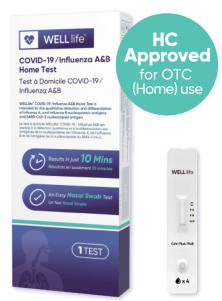

# COVID-19 / Influenza A&B Home Test

FIRST Health Canada Class IV approved COVID-19 / Flu A&B rapid Home (OTC) Test.

The WELL life™ COVID-19/Influenza A&B Home Test is intended for the qualitative detection and differentiation of influenza A, influenza B and COVID-19 (SARS-CoV-2) viruses with a single nasal swab.

#### **Features and Benefits**

- Reliable and Accurate
   Health Canada Class IV approved.
- Ease of use
   Differentiate between SARS-COV-2, influenza A, and influenza B antigens with an easy nasal swab.
- Rapid Results
   Accurate and reliable results are available in just 10 minutes.
- Up-to-Date Variant Detection
   Detects multiple COVID-19 variants, including Omicron and the new JN.1 variant, as well as avian influenza (bird flu).
- Extended Detection Window