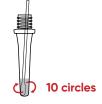

#### **Quick 4-Step Test Process**

Insert the swab  $\frac{1}{2}$  to  $\frac{3}{4}$  of an inch into nostril. Rotate the swab at least 5 times against the nostril wall. Repeat in other nostril.

Immerse the swab into the buffer tube and swirl the swab in the buffer. Ensure the sample is mixed thoroughly by making at least 10 circles.