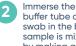

#### **Quick 4-Step Test Process**

Insert the swab  $\frac{1}{2}$  to  $\frac{3}{4}$  of an inch into nostril. Rotate the swab at least 5 times against the nostril wall. Repeat in other nostril.

Immerse the swab into the buffer tube and swirl the swab in the buffer. Ensure the sample is mixed thoroughly by making at least 10 circles.