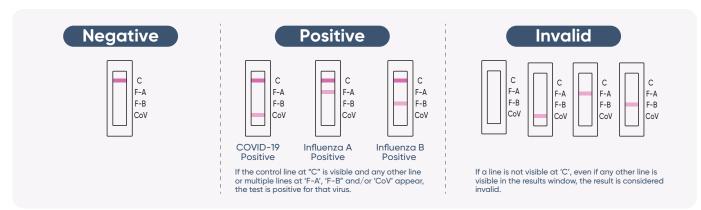

### **Clear Interpretation**

<sup>\*</sup> Please refer to QRI for detailed process interpretation.