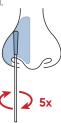

#### **Quick 4-Step Test Process**

Insert the swab  $\frac{1}{2}$  to  $\frac{3}{4}$  of an inch into nostril. Rotate the swab at least 5 times against the nostril wall. Repeat in other nostril.

Immerse the swab into the buffer tube and swirl the swab in the buffer. Ensure the sample is mixed thoroughly by making at least 10 circles.