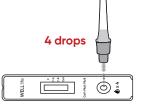

-COV-2, influenza A and influenza B antigens within four (4) days of symptom onset.

Pre-Loaded 12-Pack Retail Holder Design

Retail holders come pre-loaded with a total of 12 OTC 1/2ct packs for a total of 12/24 tests. Convenient for retail and pharmacy countertop displays or storage. Features a header card display with QR code for further product details and instructions.





## **Application**

For OTC Use







For Professional Use









#### **Quick 4-Step Test Process**



Insert the swab  $\frac{1}{2}$  to  $\frac{3}{4}$  of an inch into nostril. Rotate the swab at least 5 times against the nostril wall. Repeat in other nostril.





Immerse the swab into the buffer tube and swirl the swab in the buffer. Ensure the sample is mixed thoroughly by making at least 10 circles.









0

**6** × 4



### **Clear Interpretation**



<sup>\*</sup> Please refer to QRI for detailed process interpretation.

#### **Ordering Information**

| Item Code      | Description                                          | Size    | Classification |
|----------------|------------------------------------------------------|---------|----------------|
| WCOVFLU-OTC-1  | WELLlife™ COVID-19/Influenza A&B Home Test 1T/Kit    | 1T/Kit  | 510(k) OTC     |
| WCOVFLU-OTC-2  | WELLlife™ COVID-19 / Influenza A&B Home Test 2T/Kit  | 2T/Kit  | 510(k) OTC     |
| WCOVFLU-OTC-5  | WELLlife™ COVID-19 / Influenza A&B Home Test 5T/Kit  | 5T/Kit  | 510(k) OTC     |
| WCOVFLU-OTC-10 | WELLlife™ COVID-19/Influenza A&B Home Test 10T/Kit   | 10T/Kit | 510(k) OTC     |
| WCOVFLU-OTC-25 | WELLlife™ COVID-19 /