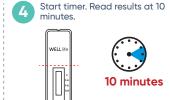

Rapid & Convenient

Results are available in just 10 minutes, and, kits that can be stored in 36°F-86°F (2°C-30°C).

Up-to-Date Variant Detection

Detects multiple COVID-19 variants, including Omicron and the new XEC variant, as well as avian influenza (bird flu).

0

**6** × 4