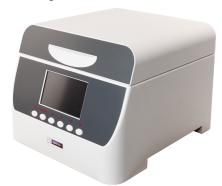

### **Procedure**

Efficient, Accurate, On-site simplicity for drug testing confidence.

Collect the hair sample, place it into the processing tube, and screw the cap.

Insert the processing tube into the SAFE life™ Hair Processor and press the start button.