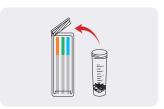

When processing is complete, remove the processing tube and wait 3 minutes for the sample to cool. Pour the contents into the test cube.

Read the results at 5 minutes.

Contact us to discuss the panel that meets your needs.