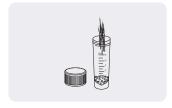

### **Procedure**

Efficient, Accurate, On-site simplicity for drug testing confidence.

Collect the hair sample, place it into the processing tube, and screw the cap.

Insert the processing tube into the SAFE life™ Hair Processor and press the start button.