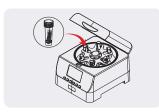

### **Procedure**

Efficient, Accurate, On-site simplicity for drug testing confidence.

Collect the hair sample, place it into the processing tube, and screw the cap.

Insert the processing tube into the SAFE life™ Hair Processor and press the start button.